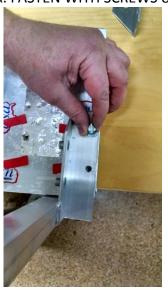

## 3) LOCATE RED TAPE ON BACK OF MIRROR PANEL

4) SUPPORTING MIRROR OVER EDGE OF TABLE WITH PLASTIC COVERING MIRROR FACE- ALIGN RIGHT STAND WITH ANGLE ALONG SIDE OF MIRROR. FASTEN WITH SCREWS & TIGHTEN.