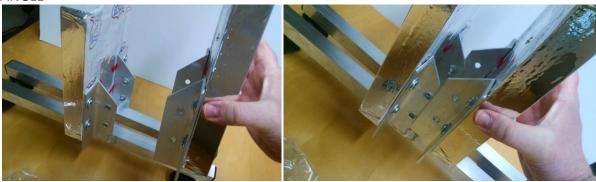

## 8) FASTEN BRACKETS TO STANDS WITH SCREWS

9) ASSEMBLED DOUBLE MIRROR ROLLING FLOOR STAND