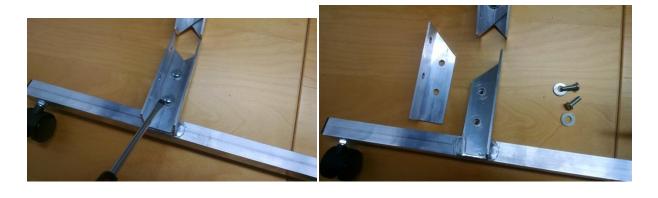

# MIRRORLITE <sup>®</sup> GLASSLESS MIRROR – DOUBLE- SIDED ROLLING STAND ASSEMBLY INSTRUCTIONS

1) PARTS INCLUDED FOR DOUBLE SIDED MIRROR ROLLING FLOOR STAND



### 2) SEPARATE STAND AND BRACKET- REMOVE AND SAVE SCREWS & WASHERS



## 3) LOCATE RED TAPE ON BACK OF MIRROR PANEL



4) SUPPORTING MIRROR OVER EDGE OF TABLE WITH PLASTIC COVERING MIRROR FACE- ALIGN RIGHT STAND WITH ANGLE ALONG SIDE OF MIRROR. FASTEN WITH SCREWS & TIGHTEN.





## 5) REPEAT FOR LEFT SIDE



6) USING THE 2<sup>ND</sup> MIRROR, ATTACH THE BRACKET THE SAME WAY WITH THE ANGLE ALONG OUTER EDGE OF MIRROR.



7) JOIN FRONT MIRROR WITH BACK MIRROR, BE SURE THAT BRACKET SLIDES OVER THE STAND ANGLE



## 8) FASTEN BRACKETS TO STANDS WITH SCREWS



9) ASSEMBLED DOUBLE MIRROR ROLLING FLOOR STAND