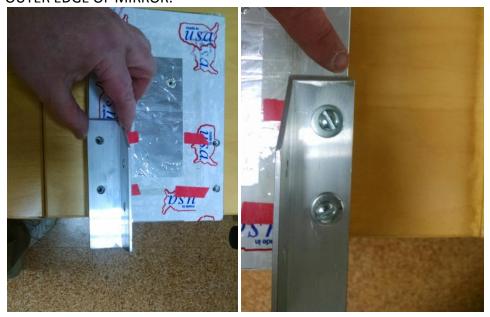

## 5) REPEAT FOR LEFT SIDE

6) USING THE 2<sup>ND</sup> MIRROR, ATTACH THE BRACKET THE SAME WAY WITH THE ANGLE ALONG OUTER EDGE OF MIRROR.

7) JOIN FRONT MIRROR WITH BACK MIRROR, BE SURE THAT BRACKET SLIDES OVER THE STAND ANGLE