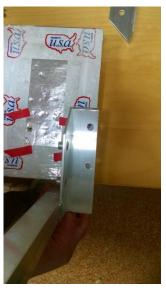

## 5) REPEAT FOR LEFT SIDE

6) USING THE 2<sup>ND</sup> MIRROR, ATTACH THE BRACKET THE SAME WAY WITH THE ANGLE ALONG OUTER EDGE OF MIRROR.

7) JOIN FRONT MIRROR WITH BACK MIRROR, BE SURE THAT BRACKET SLIDES OVER THE STAND ANGLE

## 8) FASTEN BRACKETS TO STANDS WITH SCREWS

9) ASSEMBLED DOUBLE MIRROR ROLLING FLOOR STAND