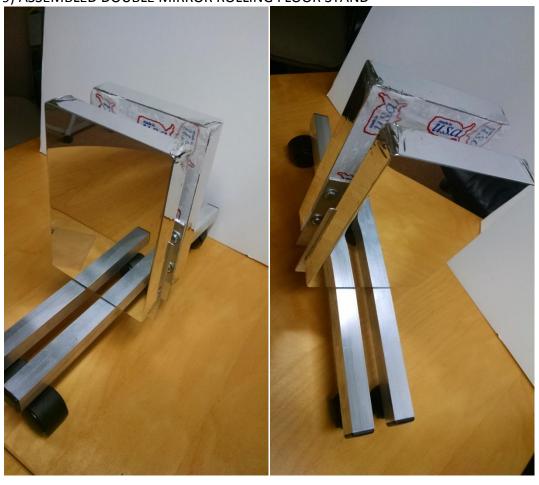

## 8) FASTEN BRACKETS TO STANDS WITH SCREWS

9) ASSEMBLED DOUBLE MIRROR ROLLING FLOOR STAND