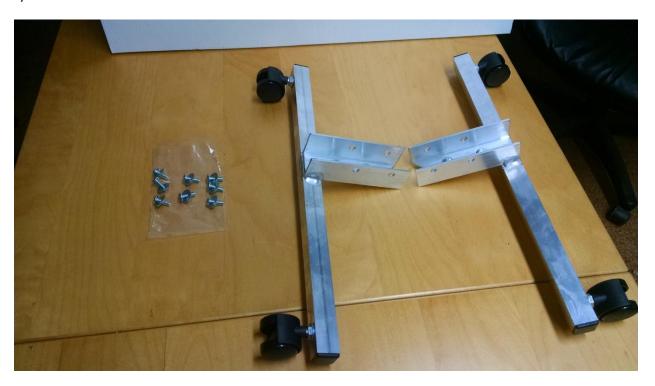

# MIRRORLITE <sup>®</sup> GLASSLESS MIRROR – DOUBLE- SIDED ROLLING STAND ASSEMBLY INSTRUCTIONS

1) PARTS INCLUDED FOR DOUBLE SIDED MIRROR ROLLING FLOOR STAND