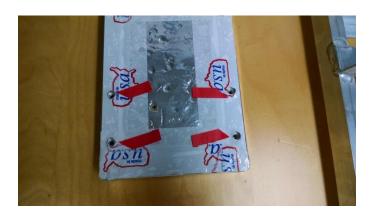

## 3) LOCATE RED TAPE ON BACK OF MIRROR PANEL

4) SUPPORTING MIRROR OVER EDGE OF TABLE WITH PLASTIC COVERING MIRROR FACE- ALIGN RIGHT STAND WITH ANGLE ALONG SIDE OF MIRROR. FASTEN WITH SCREWS & TIGHTEN.