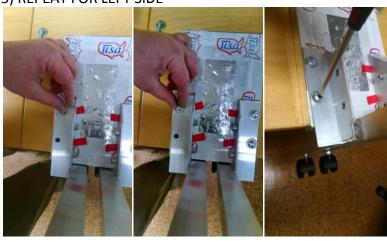

## 5) REPEAT FOR LEFT SIDE

6) USING THE 2<sup>ND</sup> MIRROR, ATTACH THE BRACKET THE SAME WAY WITH THE ANGLE ALONG OUTER EDGE OF MIRROR.

7) JOIN FRONT MIRROR WITH BACK MIRROR, BE SURE THAT BRACKET SLIDES OVER THE STAND ANGLE