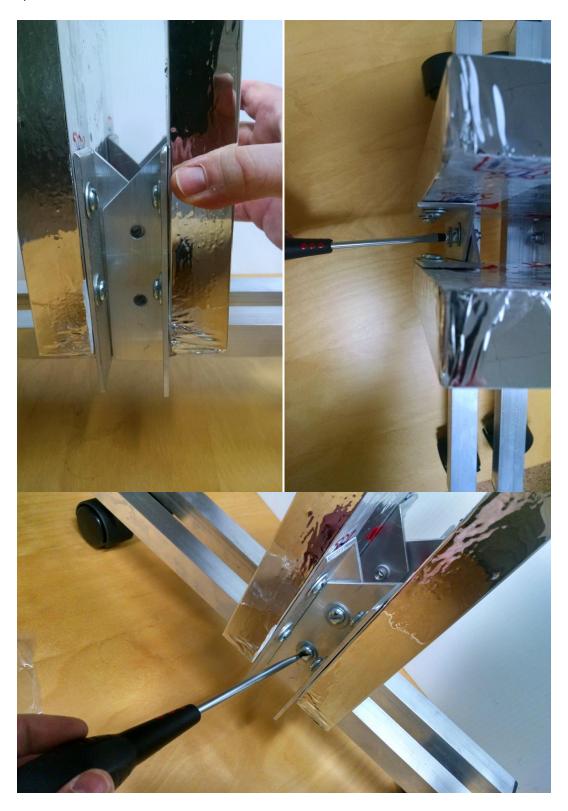

## 8) FASTEN BRACKETS TO STANDS WITH SCREWS

9) ASSEMBLED DOUBLE MIRROR ROLLING FLOOR STAND