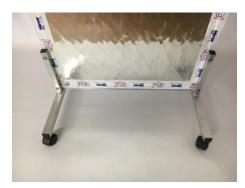

## ATTACHING MIRROR STACKABLE STANDS WITH SELF-DRILLING SCREWS

KIT INCLUDES: STACKABLE STANDS, 4PCS SELF-DRILLING SCREWS & ONE POWER HEX DRIVER BIT



1) PLACE MIRROR FACE DOWN CAREFULLY PROTECTING MYLAR SURFACE, RAISE BACK OF MIRROR HIGH ENOUGH TO POSITION STAND ALONG EDGE OF MIRROR THEN PEEL BACK PROTECTIVE PLASTIC.



2) LOAD HEX DRIVER BIT (INCLUDED WITH SCREWS). SET CLUTCH AT LOW TORQUE (#2 -#4)ALIGNSTAND ANGLE TO EDGE OF MIRROR. HOLD STAND IN POSITION AND DRILL SELF-DRILLING SCREW WITH FLAT WASHER THRU HOLES IN STAND.



3) ONCE SCREW THREADS INTO ALUMINUM FRAME, REDUCE TORQUE ON DRIVER TO PREVENTSTRIPPING OF SCREWS. REPEAT STEPS FOR REMAINING SCREWS. SAVE HEX DRIVER FOR DISASSEMBLY IF STORED OR TRANSPORTED. REPEAT FOR OPPOSITE CORNER OF MIRROR.











FINISHED!!!