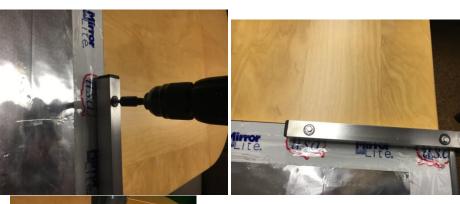

3) ONCE SCREW THREADS INTO ALUMINUM FRAME, REDUCE TORQUE ON DRIVER TO PREVENTSTRIPPING OF SCREWS. REPEAT STEPS FOR REMAINING SCREWS. SAVE HEX DRIVER FOR DISASSEMBLY IF STORED OR TRANSPORTED. REPEAT FOR OPPOSITE CORNER OF MIRROR.

FINISHED!!!