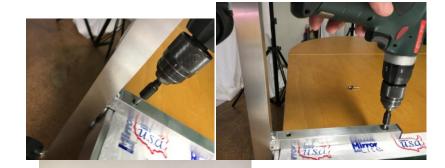

2) LOAD HEX DRIVER BIT (INCLUDED WITH SCREWS). SET CLUTCH AT LOW TORQUE (#2 -#4)ALIGNSTAND ANGLE TO EDGE OF MIRROR. HOLD STAND IN POSITION AND DRILL SELF-DRILLING SCREW WITH FLAT WASHER THRU HOLES IN STAND.

3) ONCE SCREW THREADS INTO ALUMINUM FRAME, REDUCE TORQUE ON DRIVER TO PREVENTSTRIPPING OF SCREWS. REPEAT STEPS FOR REMAINING SCREWS. SAVE HEX DRIVER FOR DISASSEMBLY IF STORED OR TRANSPORTED. REPEAT FOR OPPOSITE CORNER OF MIRROR.