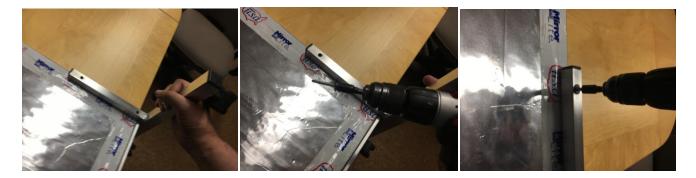

2) LOAD HEX DRIVER BIT (INCLUDED WITH SCREWS). SET CLUTCH AT LOW TORQUE (#2 -#4)ALIGNSTAND ANGLE TO EDGE OF MIRROR. HOLD STAND IN POSITION AND DRILL SELF-DRILLING SCREW WITH FLAT WASHER THRU HOLES IN STAND.

3) ONCE SCREW THREADS INTO ALUMINUM FRAME, REDUCE TORQUE ON DRIVER TO PREVENTSTRIPPING OF SCREWS. REPEAT STEPS FOR REMAINING SCREWS. SAVE HEX DRIVER FOR DISASSEMBLY IF STORED OR TRANSPORTED. REPEAT FOR OPPOSITE CORNER OF MIRROR.