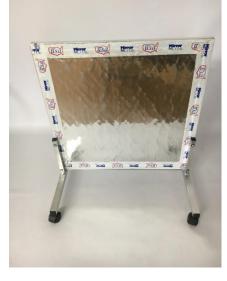

## ATTACHING MIRROR STACKABLE STANDS WITH SELF-DRILLING SCREWS

KIT INCLUDES: STACKABLE STANDS, 4PCS SELF-DRILLING SCREWS & ONE POWER HEX DRIVER BIT



1) PLACE MIRROR FACE DOWN CAREFULLY PROTECTING MYLAR SURFACE, RAISE BACK OF MIRROR HIGH ENOUGH TO POSITION STAND ALONG EDGE OF MIRROR THEN PEEL BACK PROTECTIVE PLASTIC.



2) LOAD HEX DRIVER BIT (INCLUDED WITH SCREWS). SET CLUTCH AT LOW TORQUE (#2 -#4)ALIGNSTAND ANGLE TO EDGE OF MIRROR. HOLD STAND IN POSITION AND DRILL SELF-DRILLING SCREW WITH FLAT WASHER THRU HOLES IN STAND.



3) ONCE SCREW THREADS INTO ALUMINUM FRAME, REDUCE TORQUE ON DRIVER TO PREVENTSTRIPPING OF SCREWS. REPEAT STEPS FOR REMAINING SCREWS. SAVE HEX DRIVER FOR DISASSEMBLY IF STORED OR TRANSPORTED. REPEAT FOR OPPOSITE CORNER OF MIRROR.











FINISHED!!!