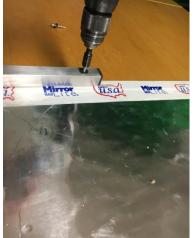

## ATTACHING MIRROR STACKABLE STANDS WITH SELF-DRILLING SCREWS

KIT INCLUDES: STACKABLE STANDS, 4PCS SELF-DRILLING SCREWS & ONE POWER HEX DRIVER BIT

1) PLACE MIRROR FACE DOWN CAREFULLY PROTECTING MYLAR SURFACE, RAISE BACK OF MIRROR HIGH ENOUGH TO POSITION STAND ALONG EDGE OF MIRROR THEN PEEL BACK PROTECTIVE PLASTIC.

2) LOAD HEX DRIVER BIT (INCLUDED WITH SCREWS). SET CLUTCH AT LOW TORQUE (#2 -#4)ALIGNSTAND ANGLE TO EDGE OF MIRROR. HOLD STAND IN POSITION AND DRILL SELF-DRILLING SCREW WITH FLAT WASHER THRU HOLES IN STAND.