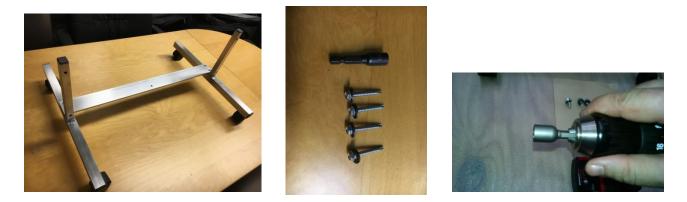

## ATTACHING MIRROR STACKABLE STANDS WITH SELF-DRILLING SCREWS

KIT INCLUDES: STACKABLE STANDS, 4PCS SELF-DRILLING SCREWS & ONE POWER HEX DRIVER BIT

1) PLACE MIRROR FACE DOWN CAREFULLY PROTECTING MYLAR SURFACE, RAISE BACK OF MIRROR HIGH ENOUGH TO POSITION STAND ALONG EDGE OF MIRROR THEN PEEL BACK PROTECTIVE PLASTIC.

2) LOAD HEX DRIVER BIT (INCLUDED WITH SCREWS). SET CLUTCH AT LOW TORQUE (#2 -#4)ALIGNSTAND ANGLE TO EDGE OF MIRROR. HOLD STAND IN POSITION AND DRILL SELF-DRILLING SCREW WITH FLAT WASHER THRU HOLES IN STAND.