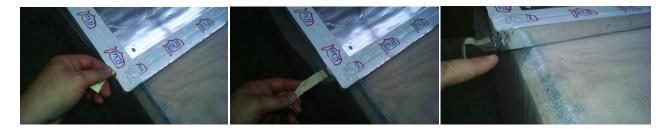

## ATTACHING MIRROR STACKABLE STANDS WITH SELF-DRILLING SCREWS

KIT INCLUDES: STACKABLE STANDS, 4PCS SELF-DRILLING SCREWS & ONE POWER HEX DRIVER BIT

1) PLACE MIRROR FACE DOWN CAREFULLY PROTECTING MYLAR SURFACE, RAISE BACK OF MIRROR HIGH ENOUGH TO POSITION STAND ALONG EDGE OF MIRROR THEN PEEL BACK PROTECTIVE PLASTIC.