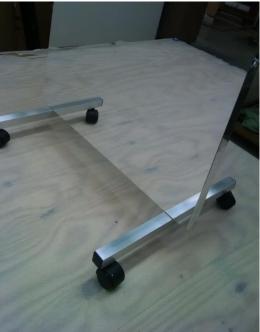

## ATTACHING MIRROR STANDS WITH SELF-DRILLING SCREWS

KIT INCLUDES: LEFT& RIGHT STANDS, 4PCS SELF-DRILLING SCREWS & ONE POWER HEX DRIVER BIT

1) PLACE MIRROR FACE DOWN CAREFULLY PROTECTING MYLAR SURFACE, RAISE BACK OF MIRROR HIGH ENOUGH TO POSITION STAND ALONG EDGE OF MIRROR THEN PEEL BACK PROTECTIVE PLASTIC.

2) LOAD HEX DRIVER BIT (INCLUDED WITH SCREWS). SET CLUTCH AT LOW TORQUE (#2 - #4) ALIGN STAND ANGLE TO EDGE OF MIRROR. HOLD STAND IN POSITION AND DRILL SELF-DRILLING SCREW WITH FLAT WASHER THRU HOLES IN STAND.

4) ONCE SCREW THREADS INTO ALUMINUM FRAME, REDUCE TORQUE ON DRIVER TO PREVENT STRIPPING OF SCREWS. REPEAT STEPS FOR REMAINING SCREWS. SAVE HEX DRIVER FOR DISASSEMBLY IF STORED OR TRANSPORTED. REPEAT FOR OPPOSITE CORNER OF MIRROR.