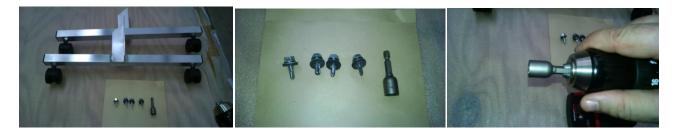

## ATTACHING MIRROR STANDS WITH SELF-DRILLING SCREWS

KIT INCLUDES: LEFT& RIGHT STANDS, 4PCS SELF-DRILLING SCREWS & ONE POWER HEX DRIVER BIT

1) PLACE MIRROR FACE DOWN CAREFULLY PROTECTING MYLAR SURFACE, RAISE BACK OF MIRROR HIGH ENOUGH TO POSITION STAND ALONG EDGE OF MIRROR THEN PEEL BACK PROTECTIVE PLASTIC.