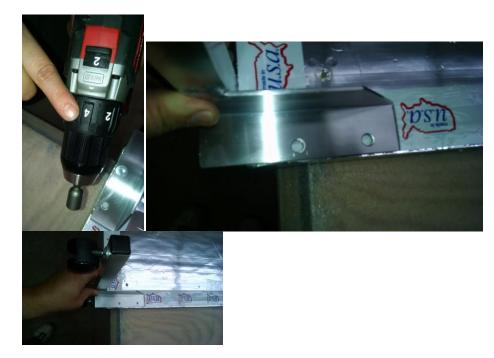

2) LOAD HEX DRIVER BIT (INCLUDED WITH SCREWS). SET CLUTCH AT LOW TORQUE (#2 - #4) ALIGN STAND ANGLE TO EDGE OF MIRROR. HOLD STAND IN POSITION AND DRILL SELF-DRILLING SCREW WITH FLAT WASHER THRU HOLES IN STAND.

4) ONCE SCREW THREADS INTO ALUMINUM FRAME, REDUCE TORQUE ON DRIVER TO PREVENT STRIPPING OF SCREWS. REPEAT STEPS FOR REMAINING SCREWS. SAVE HEX DRIVER FOR DISASSEMBLY IF STORED OR TRANSPORTED. REPEAT FOR OPPOSITE CORNER OF MIRROR.