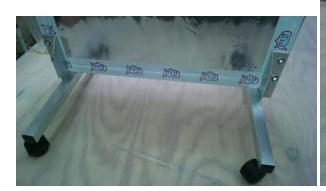

## ATTACHING MIRROR STANDS WITH SELF-DRILLING SCREWS

KIT INCLUDES: LEFT& RIGHT STANDS, 4PCS SELF-DRILLING SCREWS & ONE POWER HEX DRIVER BIT

1) PLACE MIRROR FACE DOWN CAREFULLY PROTECTING MYLAR SURFACE, RAISE BACK OF MIRROR HIGH ENOUGH TO POSITION STAND ALONG EDGE OF MIRROR THEN PEEL BACK PROTECTIVE PLASTIC.

2) LOAD HEX DRIVER BIT (INCLUDED WITH SCREWS). SET CLUTCH AT LOW TORQUE (#2 - #4) ALIGN STAND ANGLE TO EDGE OF MIRROR. HOLD STAND IN POSITION AND DRILL SELF-DRILLING SCREW WITH FLAT WASHER THRU HOLES IN STAND.

4) ONCE SCREW THREADS INTO ALUMINUM FRAME, REDUCE TORQUE ON DRIVER TO PREVENT STRIPPING OF SCREWS. REPEAT STEPS FOR REMAINING SCREWS. SAVE HEX DRIVER FOR DISASSEMBLY IF STORED OR TRANSPORTED. REPEAT FOR OPPOSITE CORNER OF MIRROR.