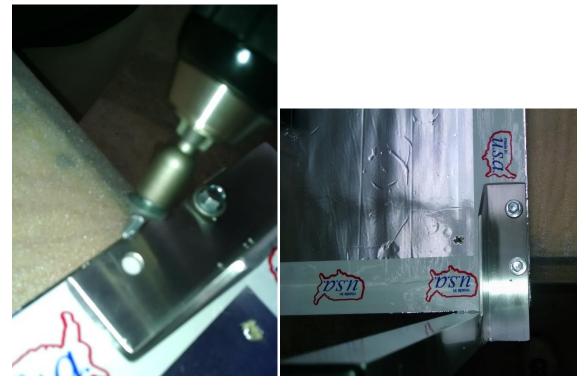

4) ONCE SCREW THREADS INTO ALUMINUM FRAME, REDUCE TORQUE ON DRIVER TO PREVENT STRIPPING OF SCREWS. REPEAT STEPS FOR REMAINING SCREWS. SAVE HEX DRIVER FOR DISASSEMBLY IF STORED OR TRANSPORTED. REPEAT FOR OPPOSITE CORNER OF MIRROR.