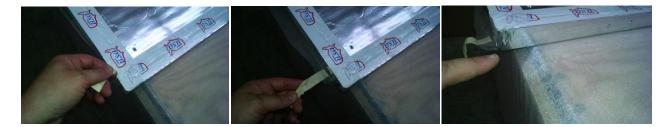

## ATTACHING MIRROR STANDS WITH SELF-DRILLING SCREWS

KIT INCLUDES: LEFT& RIGHT STANDS, 4PCS SELF-DRILLING SCREWS & ONE POWER HEX DRIVER BIT

1) PLACE MIRROR FACE DOWN CAREFULLY PROTECTING MYLAR SURFACE, RAISE BACK OF MIRROR HIGH ENOUGH TO POSITION STAND ALONG EDGE OF MIRROR THEN PEEL BACK PROTECTIVE PLASTIC.